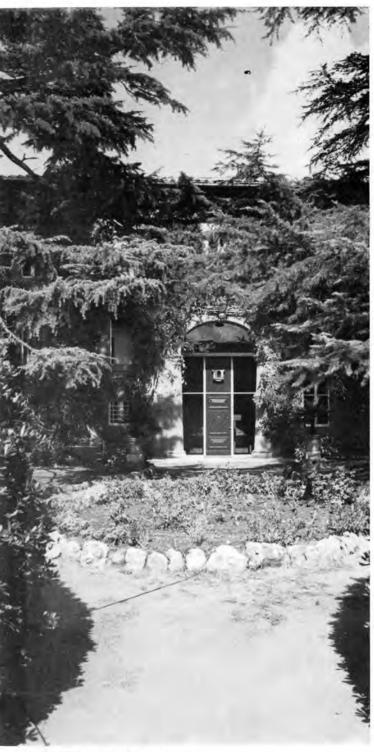

C.I.V.I.S. 1962-1966

Villa Tre Colli 1966-1972

Villa Maria Teresa 1972-1978

By 1966, the increasing number of people applying to the program necessitated a move from the present facilities, and so, in May of that year Mr. Felice signed a lease for Villa Tre Colli, a Vatican property. The main structure was a building constructed in 1500 with the property around it comprising 25 acres of wooded area on which was later constructed a student union building, tennis courts and a basketball court.

In 1972 the program was forced to move again, and so, found its new home not far from the Villa Tre Colli, on the property of the hospital Villa Maria Teresa. 1972 also marked the donation of the Milford library with over 40,000 volumes.