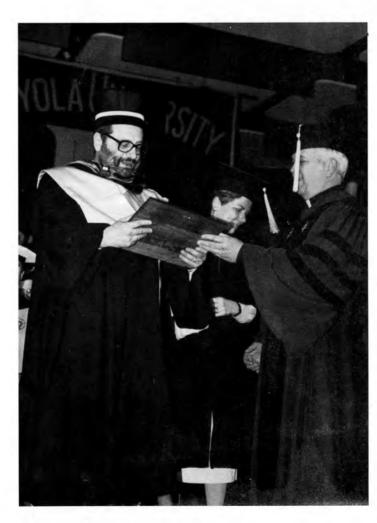

# THE 25th ANNIVERSARY CELEBRATIONS IN ROME

Joseph Pittau, S.J., received an honorary doctor of laws degree.
Father Pittau, an Italian Jesuit and scholar, has been involved in spreading the Jesuit intellectual tradition to Japanese

A Nobel Prize winner, a recipient of Japan's highest honor, the author of a currently popular book that spawned a movie, and one of Italy's top education professionals were granted honorary degrees at the Rome Center's special convocation on Feb. 27, 1987 at the Cavalieri Hilton in Rome.

Dr. Rita Levi-Montalcini, the 1986 cosharer of the Nobel Prize in Medicine/Physiology, received an honorary doctor of science degree.

Adriano Bausola received an honorary doctor of laws degree. Bausola is president of the only lay Catholic university in Italy, the University Cattolica Del Sacro Cuore (Milan) and is an administrator for the Gemelli Medical School of Rome.

"What better way to honor the Rome Center's 25th Anniversary than by presenting to the students and faculty, both in Chicago and Rome, eminent citizens of our host country."

Umberto Eco, a professor of semiotics, noted journalist, and bestselling author, was awarded an honorary doctor of human letters degree.