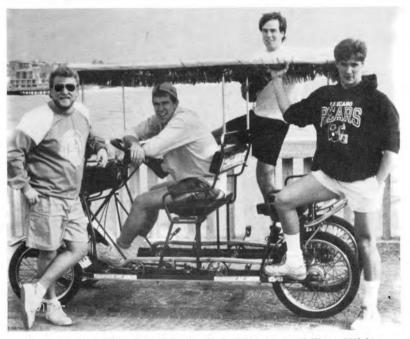

Venice - John Murphy and Dave Root

Loyola Students in action... sort of...

Pilar Prats and Kathy Silva relaxing after a tough day in class.

Rob Orwat takes in the sites at Art in Rome

Lisa Paolino Kicks back when she should study