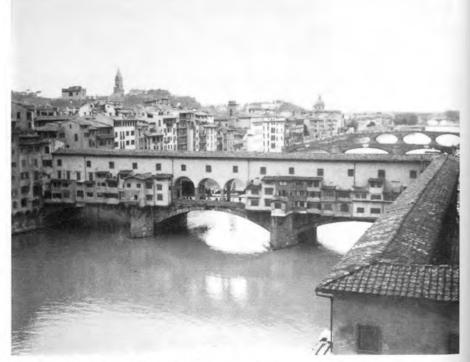

Ponte Vecchio — The starting point for shopping tours

The Duomo, Siena

Dr. Nicholson plays to a sell-out crowd in Siena

Tom Nee and Susan Smilanich enjoy a florentine snack and a break from sightseeing