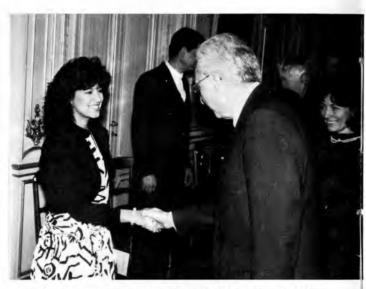

Special recognition was given to John Felice as founder, educator, and animator of the Rome Center for the past 25 years.

The Carabinieri Band Participating in the 25th Anniversary Celebration In honor of the 25th Anniversary, the President of Italy, Dr. Francesco Cossiga received the Administration, Faculty and students of Loyola University and the Rome Center at the Quirinal Palace.

Dr. Molnar, Fr. Arimond, Ms. Julie Bryar and President Cossiga

Kathy Silva, and Dan Foley ad meeting the President

Mayda Nazario greeting the President of Italy

In the private study of Dr. Cossiga