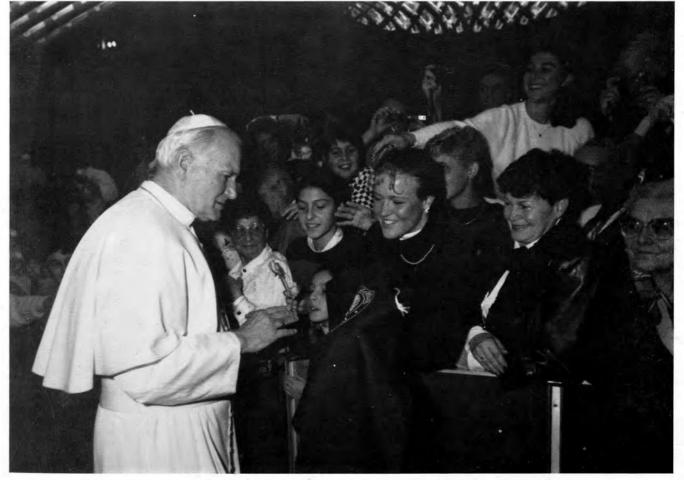

Jinil Doh shows good karate form in ping pong

Maureen O'Donoghue

Patricia Lattner puts on a smile

Pope John Paul II reaches out to the audience

Pope John Paul II at mass in the Gesu

Pope John Paul II and Ted Bowen S.J. "Did I ever tell you the one about the irishman?"

Ciao Loyola!

The Papal audience (Pensivity or boredom?)

Karen Czarnecki presents Pope John Paul II with his first Loyola sweatshirt!