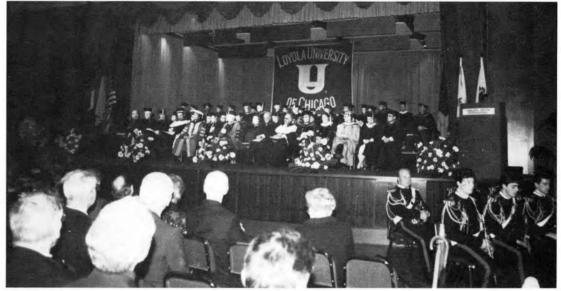

# THE 25th ANNIVERSARY CELEBRATIONS IN ROME

Joseph Pittau, S.J., received an honorary doctor of laws degree.
Father Pittau, an Italian Jesuit and scholar, has been involved in spreading the Jesuit intellectual tradition to Japanese

A Nobel Prize winner, a recipient of Japan's highest honor, the author of a currently popular book that spawned a movie, and one of Italy's top education professionals were granted honorary degrees at the Rome Center's special convocation on Feb. 27, 1987 at the Cavalieri Hilton in Rome.