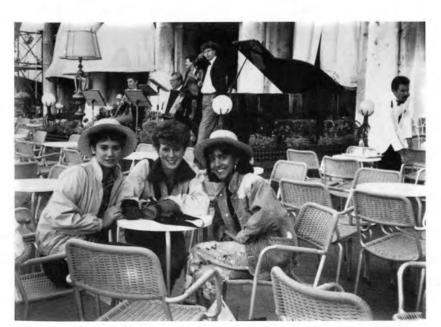

Venice - John Murphy and Dave Root

Loyola Students in action... sort of...

Pilar Prats and Kathy Silva relaxing after a tough day in class.

Rob Orwat takes in the sites at Art in Rome

Lisa Paolino Kicks back when she should study