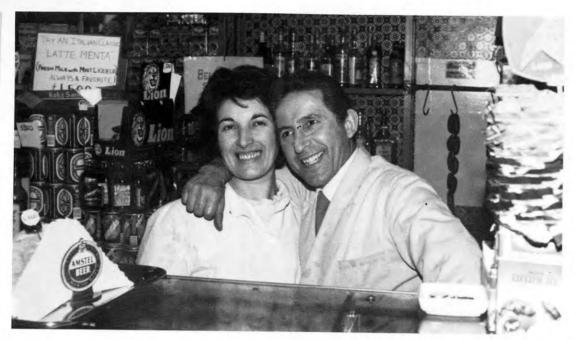

Mrs. Maria Luzi, Cempanari Buisness manager

Mrs. Kate Felice, Assistant Director and Registrar, and husband Mr. John Felice, Dean of Students, are the cute couple in this picture

Mr. Mario Proietti, Buisness Office is very busy in this picture!