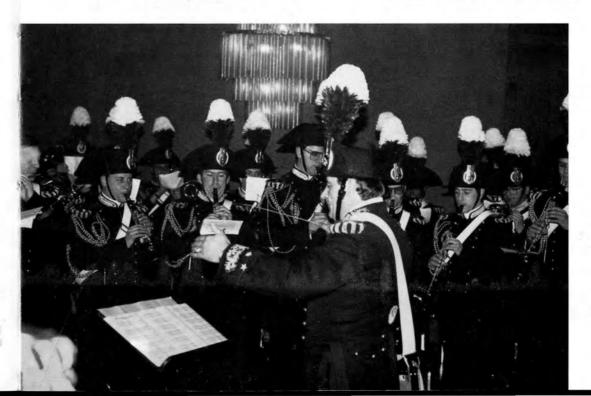

Special recognition was given to John Felice as founder, educator, and animator of the Rome Center for the past 25 years.

The Carabinieri Band Participating in the 25th Anniversary Celebration In honor of the 25th Anniversary, the President of Italy, Dr. Francesco Cossiga received the Administration, Faculty and students of Loyola University and the Rome Center at the Quirinal Palace.