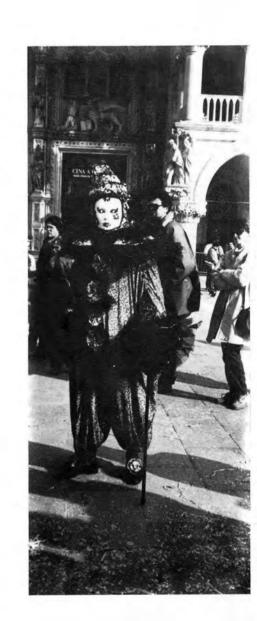

Treni di partenza

Guess what famous Italian city this picture is from?

St. Mark's Basilica surrounded by festive carnevale crowds

Marisa Mateo, Cynthia Croisant, and Chinny Anne enjoy a morning Capuccino