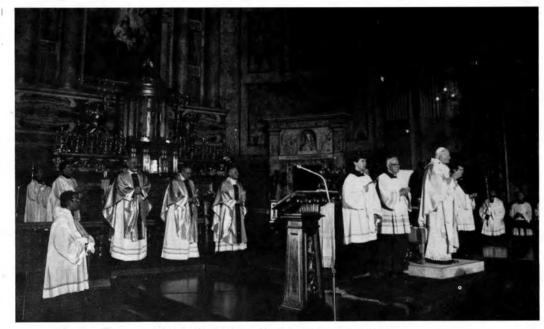

Jinil Doh shows good karate form in ping pong

Maureen O'Donoghue

Patricia Lattner puts on a smile

Pope John Paul II reaches out to the audience

Pope John Paul II at mass in the Gesu

Pope John Paul II and Ted Bowen S.J. "Did I ever tell you the one about the irishman?"

Ciao Loyola!

The Papal audience (Pensivity or boredom?)

Karen Czarnecki presents Pope John Paul II with his first Loyola sweatshirt!