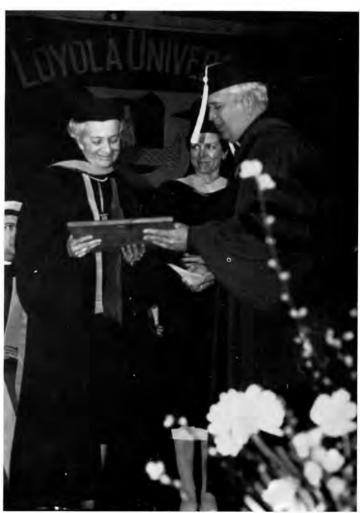

A Nobel Prize winner, a recipient of Japan's highest honor, the author of a currently popular book that spawned a movie, and one of Italy's top education professionals were granted honorary degrees at the Rome Center's special convocation on Feb. 27, 1987 at the Cavalieri Hilton in Rome.

Dr. Rita Levi-Montalcini, the 1986 cosharer of the Nobel Prize in Medicine/Physiology, received an honorary doctor of science degree.

Adriano Bausola received an honorary doctor of laws degree. Bausola is president of the only lay Catholic university in Italy, the University Cattolica Del Sacro Cuore (Milan) and is an administrator for the Gemelli Medical School of Rome.