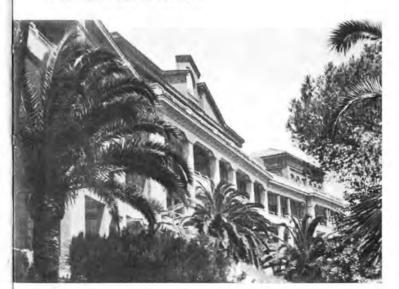

C.I.V.I.S. 1962-1966

Villa Tre Colli 1966-1972

Villa Maria Teresa 1972-1978

By 1966, the increasing number of people applying to the program necessitated a move from the present facilities, and so, in May of that year Mr. Felice signed a lease for Villa Tre Colli, a Vatican property. The main structure was a building constructed in 1500 with the property around it comprising 25 acres of wooded area on which was later constructed a student union building, tennis courts and a basketball court.

In 1972 the program was forced to move again, and so, found its new home not far from the Villa Tre Colli, on the property of the hospital Villa Maria Teresa. 1972 also marked the donation of the Milford library with over 40,000 volumes.