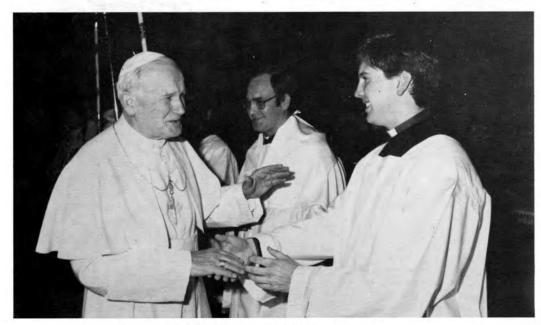

Jinil Doh shows good karate form in ping pong

Maureen O'Donoghue

Patricia Lattner puts on a smile

Pope John Paul II reaches out to the audience

Pope John Paul II at mass in the Gesu

Pope John Paul II and Ted Bowen S.J. "Did I ever tell you the one about the irishman?"

Ciao Loyola!

The Papal audience (Pensivity or boredom?)

Karen Czarnecki presents Pope John Paul II with his first Loyola sweatshirt!