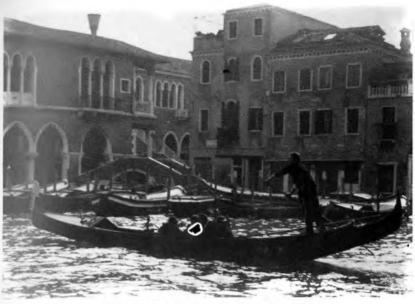

Who is this lady, a Loyola student?

And wearing the dark brown bombers jacket is LU'S own Mark Arturi

Chrisann Barone and Kathy O'Rourke Enjoy a Gondola ride

Tomb of the unknown soldiers?

In Piazza Navona