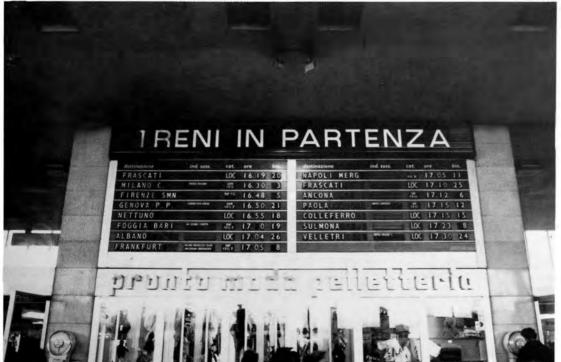

Treni di partenza

Guess what famous Italian city this picture is from?

St. Mark's Basilica surrounded by festive carnevale crowds

Marisa Mateo, Cynthia Croisant, and Chinny Anne enjoy a morning Capuccino