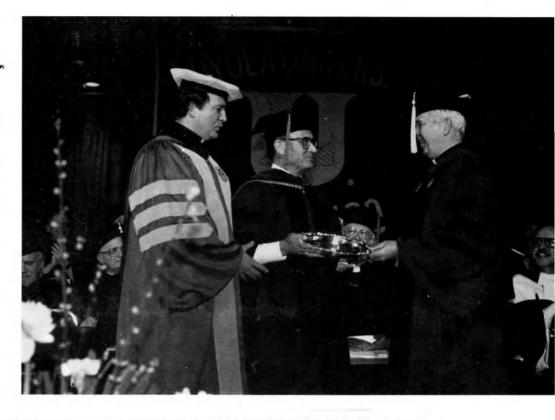

Special recognition was given to John Felice as founder, educator, and animator of the Rome Center for the past 25 years.

The Carabinieri Band Participating in the 25th Anniversary Celebration In honor of the 25th Anniversary, the President of Italy, Dr. Francesco Cossiga received the Administration, Faculty and students of Loyola University and the Rome Center at the Quirinal Palace.