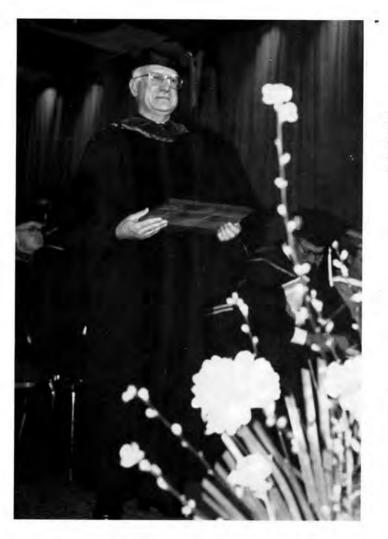

# THE 25th ANNIVERSARY CELEBRATIONS IN ROME

Joseph Pittau, S.J., received an honorary doctor of laws degree.
Father Pittau, an Italian Jesuit and scholar, has been involved in spreading the Jesuit intellectual tradition to Japanese

A Nobel Prize winner, a recipient of Japan's highest honor, the author of a currently popular book that spawned a movie, and one of Italy's top education professionals were granted honorary degrees at the Rome Center's special convocation on Feb. 27, 1987 at the Cavalieri Hilton in Rome.