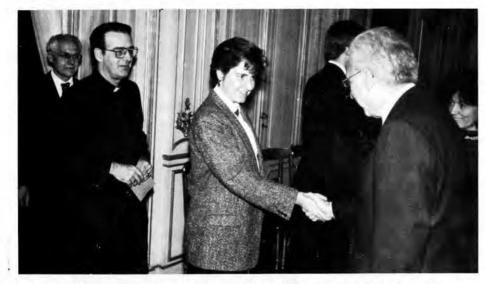

Special recognition was given to John Felice as founder, educator, and animator of the Rome Center for the past 25 years.

The Carabinieri Band Participating in the 25th Anniversary Celebration In honor of the 25th Anniversary, the President of Italy, Dr. Francesco Cossiga received the Administration, Faculty and students of Loyola University and the Rome Center at the Quirinal Palace.

Dr. Molnar, Fr. Arimond, Ms. Julie Bryar and President Cossiga

Kathy Silva, and Dan Foley ad meeting the President

Mayda Nazario greeting the President of Italy

In the private study of Dr. Cossiga