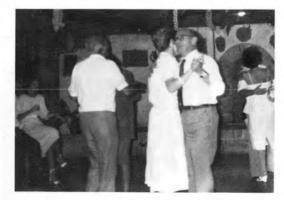

## **DINNER DANCE**

Kim Kohls, Chinny Anne, Lori Titus, Bridget Dougherty, Marisa Matteo, Jill Farmer, Lisa Smith

Sal Puseteri, Dan Doak, Mary Rose McAllister, Carolyn Quinn

Joe Saade, John Marcone, Elise Mattei. Donna Miller, Susie Miller