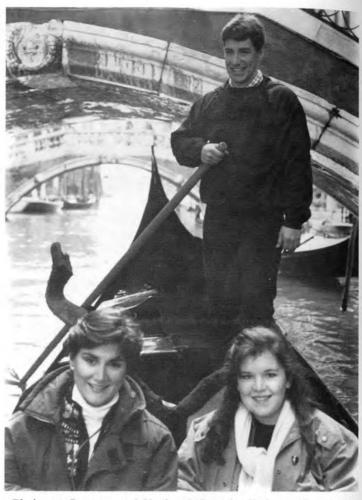

Who is this lady, a Loyola student?

And wearing the dark brown bombers jacket is LU'S own Mark Arturi

Chrisann Barone and Kathy O'Rourke Enjoy a Gondola ride

Tomb of the unknown soldiers?

In Piazza Navona